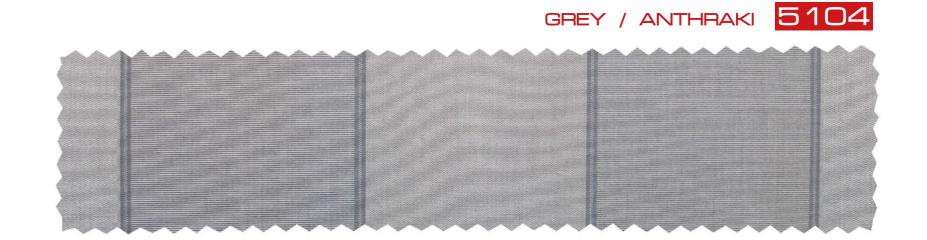

Waterproof 100% Colour fastness: 7-8/8 Weight: 300gr/m<sup>2</sup> Protection against fungi Protectors UVa / UVb Width: 120 cm

5001 WHITE

5004 GREY