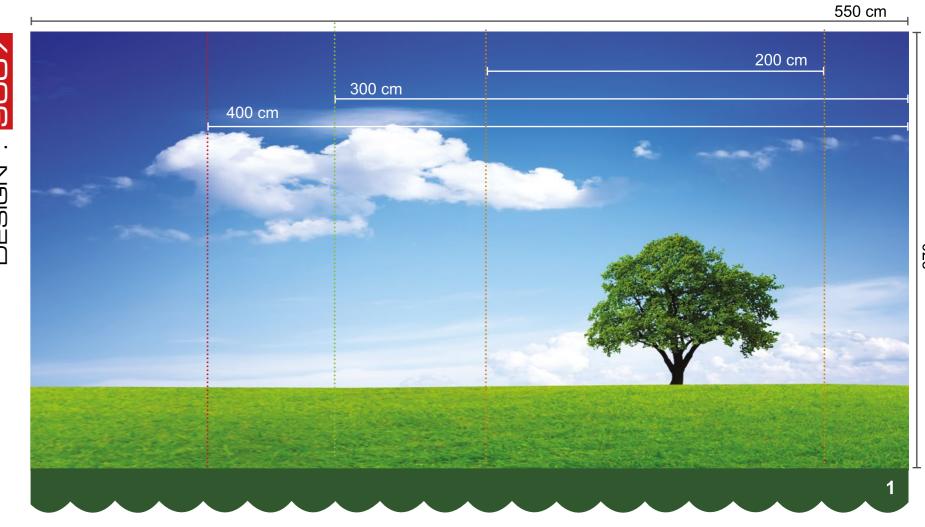

550 cm

270 cm

13 PAGE

coating 1 ECRU

550 cm

coating 1 ECRU

coating

1 ECRU

coating

1 ECRU

550 cm

21 PAGE

9005

coating 1 ECRU

DESIGN

coating