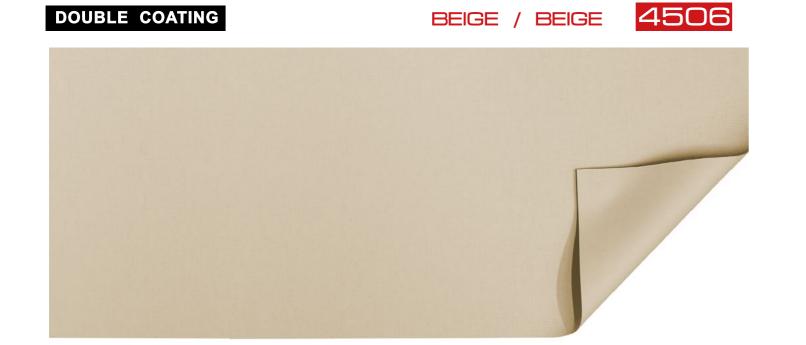

Waterproof: Multi Film Protection Sterility: Tubicoat Biozid Leg UV Protectors: UVa / UVb

Coating: Acrylic Resins Weight: 450gr/m<sup>2</sup> Width: 160 cm

DOUBLE COATING

DOUBLE COATING

IVORY / IVORY

## **DOUBLE COATING**

GREY / ECRU 4516

DOUBLE COATING

GREY / GREY

DOUBLE COATING