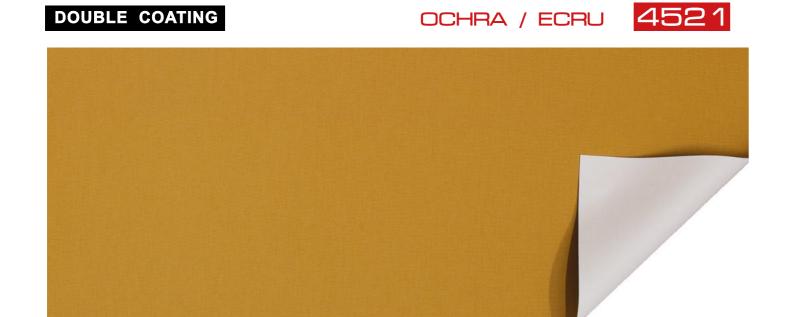

Waterproof: Multi Film Protection Sterility: Tubicoat Biozid Leg UV Protectors: UVa / UVb

Coating: Acrylic Resins Weight: 450gr/m<sup>2</sup> Width: 160 cm

DOUBLE COATING

DOUBLE COATING

IVORY / IVORY

## **DOUBLE COATING**

GREY / ECRU 4516

DOUBLE COATING

GREY / GREY

DOUBLE COATING