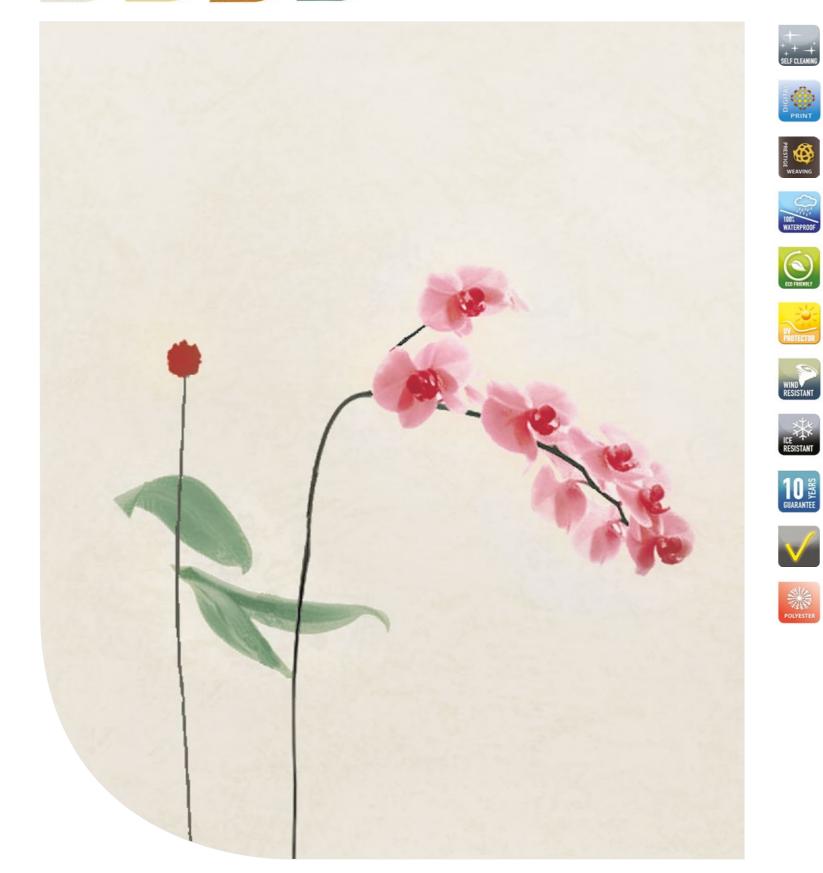

### Τεχνικά Χαρακτηριστικά

**Αυτοπλενόμενο.** Η ειδική επίστρωση Self Cleaning βασίζεται στην Νανοτεχνολογία που αποτρέπει την προσκόλληση των ρύπων, απλοποιώντας την αφαίρεση τους ψεκάζοντας με νερό ή βροχή.

Photo Print. Εμπριμέ τεντόπανα εκτυπωμένα με τεχνολογία 'digital photo print', για φωτογραφική ποιότητα εκτύπωσης, κορυφαία ανάλυση και ζωντανά χρώματα.

Ψηφιακή Εκτύπωση. Εμπριμέ τεντόπανα εκτυπωμένα με τεχνολογία 'digital transfer paper print', για υψηλή πιστότητα, κορυφαία ανάλυση και ζωντανά χρώματα.

Προστασία από την ηλιακή ακτινοβολία. Η ειδική επεξεργασία SunBlock Protection σε συνδυασμό με τα ειδικά φίλτρα UVa και UVb σας χαρίζουν προστασία από την επικίνδυνη ηλιακή ακτινοβολία.

Φιλικότητα προς το περιβάλλον. Οι πρώτες ύλες που χρησιμοποιούνται πληρούν τις προδιαγραφές προστασίας του περιβάλλοντος.

**Υψηλή αντοχή στους δυνατούς ανέμους.** Διαθέτουν ειδικά επεξεργασμένο νήμα και μοναδικές προδιαγραφές ύφανσης που δημιουργούν το πιο δυνατό τεντόπανο με τη μέγιστη αντοχή στο σκίσιμο.

**Black Out.** Τεντόπανα με ειδική επίστρωση που δεν επιτρέπει να τα διαπεράσει το ηλιακό φως. Αποτελούν την απόλυτη λύση για χώρους που έχουν μεγάλη ηλιοφάνεια και απαιτούν τη μέγιστη σκίαση.

Perla Reflection. Τα τεντόπανα Perla χάρη στην ειδική επίστρωση Reflection Technology ανακλούν την ηλιακή ακτινοβολία εξασφαλίζοντας πιο δροσερό περιβάλλον.

**100% Αδιαβροχοποίηση.** Επεξεργασία μόνωσης Multi Film Protection. Αδιαβροχία: Y − 342 − 150 + / Spray test: Y − 341 − 150 +

**100% Polyester.** Παράγονται με ειδικό νήμα 100% Polyester και επιστρώνονται με ειδικές ακρυλικές ρητίνες για το καλύτερο αισθητικό αποτέλεσμα και την μέγιστη αντοχή.

### Specification Product

**Self-Cleaning.** The special coating Self Cleaning, which is based on the Nanotechnology, prevents the adhesion of pollutants, as well as simplifies the removal of pollutants, by water spraying or rainfall.

Photo Print. Printed fabric with 'digital photo print' for high fidelity, top analysis and vivid colours.

**Digital print.** Printed fabric with 'digital transfer paper print' for high fidelity, top analysis and vivid colours.

**Protection against sunlight.** The special processing SunBlock Protection, combined with the special UVa and UVb filters, provides you high protection against harmful sunlight.

**Eco-Friendly.** The raw materials that are being used, are fully aligned with the standards of environment protection.

**High resistance to strong winds.** The Das Awning are qualified with a specially processed yarn and unique standards of weaving, which render them as the most resistant awnings to tear.

**Black Out.** Awning with a special coating which do not permit the sunlight to penetrate them. These awning are the ideal solution for spaces with high sunshine which demand the maximum shade.

**Perla Reflection.** The Perla awning thanks to the special coating Reflection Technology, reflect the sunlight and provide a cooler environment.

**100% Waterproof.** Processing of insulation Multi Film Protection. Water-resistance: Y - 342 - 150 + / Spray test: Y - 341 - 150 +

**100% Polyester.** The awning are being weaved with a special 100% polyester yarn and are being coated with special acrylic resins for the best possible aesthetic result and for the highest resistance.