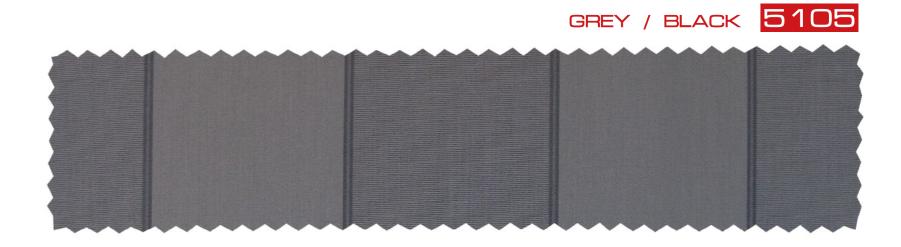

Waterproof 100% Colour fastness: 7-8/8 Weight: 300gr/m<sup>2</sup> Protection against fungi Protectors UVa / UVb Width: 120 cm

5001 WHITE

5004 GREY