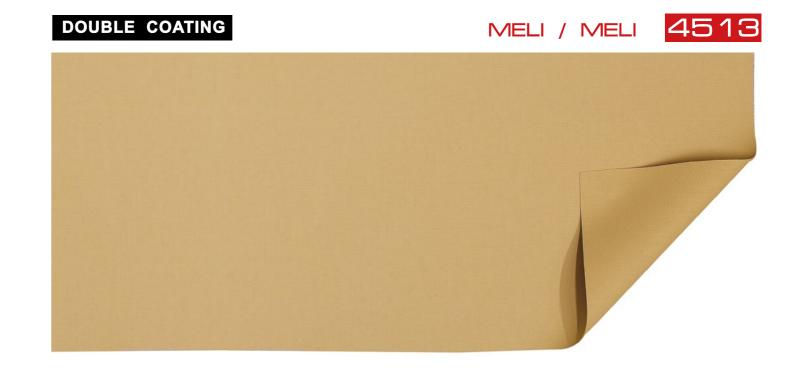

Waterproof: Multi Film Protection Sterility: Tubicoat Biozid Leg UV Protectors: UVa / UVb

Coating: Acrylic Resins Weight: 450gr/m<sup>2</sup> Width: 160 cm

DOUBLE COATING

DOUBLE COATING

IVORY / IVORY

## **DOUBLE COATING**

GREY / ECRU 4516

DOUBLE COATING

GREY / GREY

DOUBLE COATING