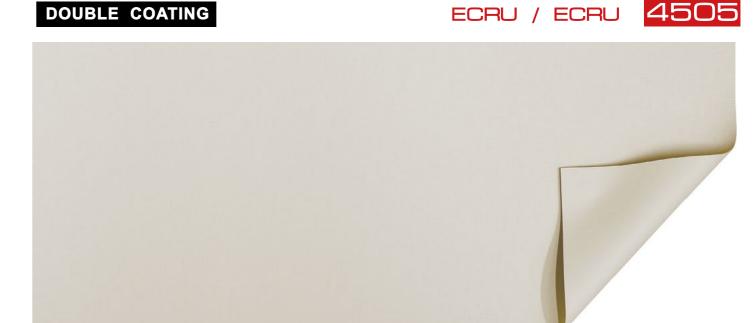

Waterproof: Multi Film Protection Sterility: Tubicoat Biozid Leg UV Protectors: UVa / UVb

Coating: Acrylic Resins Weight: 450gr/m<sup>2</sup> Width: 160 cm

DOUBLE COATING

DOUBLE COATING

IVORY / IVORY

## **DOUBLE COATING**

GREY / ECRU 4516

DOUBLE COATING

GREY / GREY

DOUBLE COATING