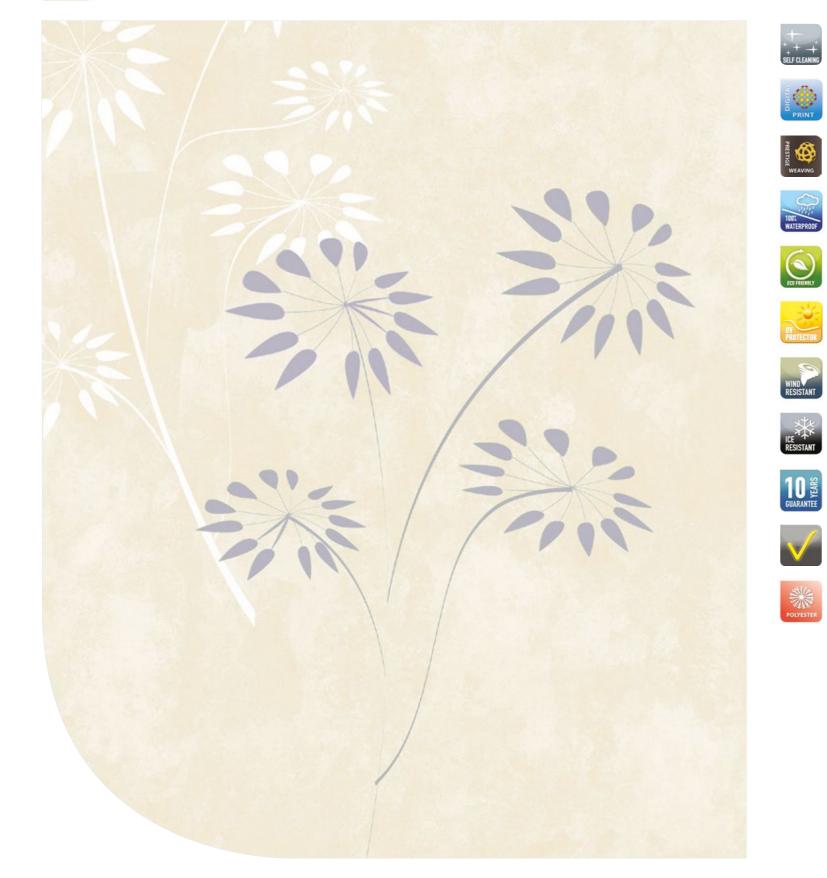

### Τεχνικά Χαρακτηριστικά

**Αυτοπλενόμενο.** Η ειδική επίστρωση Self Cleaning βασίζεται στην Νανοτεχνολογία που αποτρέπει την προσκόλληση των ρύπων, απλοποιώντας την αφαίρεση τους ψεκάζοντας με νερό ή βροχή.

Photo Print. Εμπριμέ τεντόπανα εκτυπωμένα με τεχνολογία 'digital photo print', για φωτογραφική ποιότητα εκτύπωσης, κορυφαία ανάλυση και ζωντανά χρώματα.

Ψηφιακή Εκτύπωση. Εμπριμέ τεντόπανα εκτυπωμένα με τεχνολογία 'digital transfer paper print', για υψηλή πιστότητα, κορυφαία ανάλυση και ζωντανά χρώματα.

Προστασία από την ηλιακή ακτινοβολία. Η ειδική επεξεργασία SunBlock Protection σε συνδυασμό με τα ειδικά φίλτρα UVa και UVb σας χαρίζουν προστασία από την επικίνδυνη ηλιακή ακτινοβολία.

Φιλικότητα προς το περιβάλλον. Οι πρώτες ύλες που χρησιμοποιούνται πληρούν τις προδιαγραφές προστασίας του περιβάλλοντος.

**Υψηλή αντοχή στους δυνατούς ανέμους.** Διαθέτουν ειδικά επεξεργασμένο νήμα και μοναδικές προδιαγραφές ύφανσης που δημιουργούν το πιο δυνατό τεντόπανο με τη μέγιστη αντοχή στο σκίσιμο.

**Black Out.** Τεντόπανα με ειδική επίστρωση που δεν επιτρέπει να τα διαπεράσει το ηλιακό φως. Αποτελούν την απόλυτη λύση για χώρους που έχουν μεγάλη ηλιοφάνεια και απαιτούν τη μέγιστη σκίαση.

Perla Reflection. Τα τεντόπανα Perla χάρη στην ειδική επίστρωση Reflection Technology ανακλούν την ηλιακή ακτινοβολία εξασφαλίζοντας πιο δροσερό περιβάλλον.

**100% Αδιαβροχοποίηση.** Επεξεργασία μόνωσης Multi Film Protection. Αδιαβροχία: Y − 342 − 150 + / Spray test: Y − 341 − 150 +

**100% Polyester.** Παράγονται με ειδικό νήμα 100% Polyester και επιστρώνονται με ειδικές ακρυλικές ρητίνες για το καλύτερο αισθητικό αποτέλεσμα και την μέγιστη αντοχή.

### Specification Product

**Self-Cleaning.** The special coating Self Cleaning, which is based on the Nanotechnology, prevents the adhesion of pollutants, as well as simplifies the removal of pollutants, by water spraying or rainfall.

Photo Print. Printed fabric with 'digital photo print' for high fidelity, top analysis and vivid colours.

**Digital print.** Printed fabric with 'digital transfer paper print' for high fidelity, top analysis and vivid colours.

**Protection against sunlight.** The special processing SunBlock Protection, combined with the special UVa and UVb filters, provides you high protection against harmful sunlight.

**Eco-Friendly.** The raw materials that are being used, are fully aligned with the standards of environment protection.

**High resistance to strong winds.** The Das Awning are qualified with a specially processed yarn and unique standards of weaving, which render them as the most resistant awnings to tear.

**Black Out.** Awning with a special coating which do not permit the sunlight to penetrate them. These awning are the ideal solution for spaces with high sunshine which demand the maximum shade.

**Perla Reflection.** The Perla awning thanks to the special coating Reflection Technology, reflect the sunlight and provide a cooler environment.

**100% Waterproof.** Processing of insulation Multi Film Protection. Water-resistance: Y - 342 - 150 + / Spray test: Y - 341 - 150 +

**100% Polyester.** The awning are being weaved with a special 100% polyester yarn and are being coated with special acrylic resins for the best possible aesthetic result and for the highest resistance.