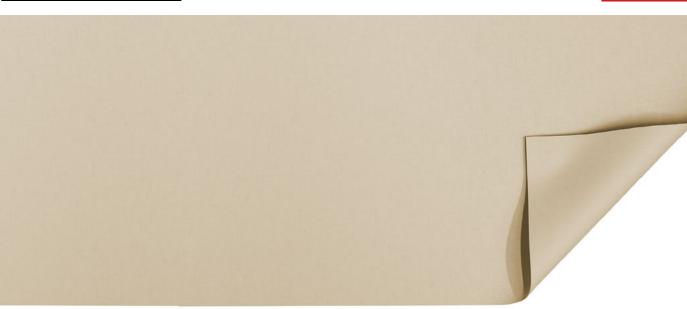

Waterproof: Multi Film Protection Sterility: Tubicoat Biozid Leg UV Protectors: UVa / UVb

Coating: Acrylic Resins Weight: 450gr/m<sup>2</sup> Width: 160 cm

DOUBLE COATING

DOUBLE COATING

IVORY / IVORY