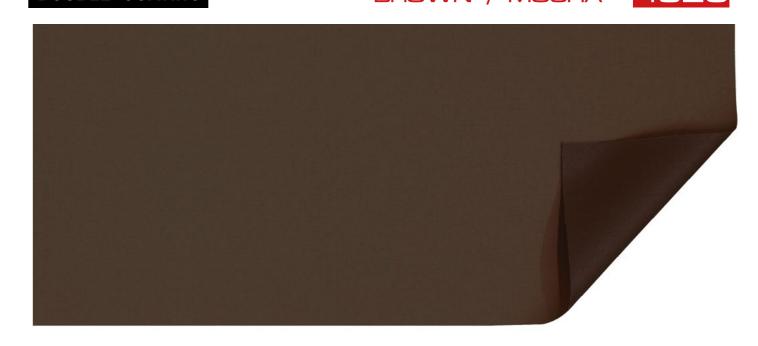

Waterproof: Multi Film Protection Sterility: Tubicoat Biozid Leg UV Protectors: UVa / UVb

Coating: Acrylic Resins Weight: 450gr/m<sup>2</sup> Width: 160 cm

DOUBLE COATING

DOUBLE COATING

IVORY / IVORY

## **DOUBLE COATING**

GREY / ECRU 4516

DOUBLE COATING

GREY / GREY

DOUBLE COATING