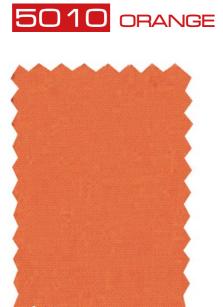

Waterproof 100% Colour fastness: 7-8/8 Weight: 300gr/m<sup>2</sup> Protection against fungi Protectors UVa / UVb Width: 120 cm

5001 WHITE

5004 GREY