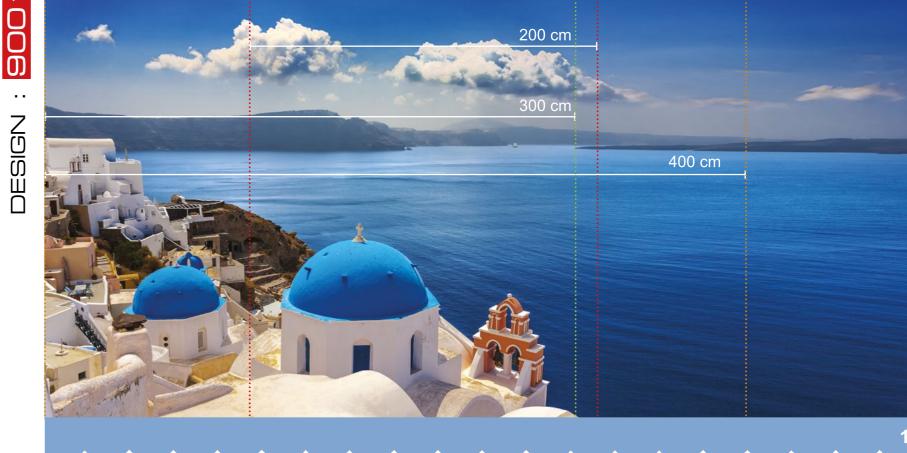

Y - 341 - 150 +



Προστασία από την ηλιακή ακτινοβολία. Η ειδική επεξεργασία SunBlock Protection σε συνδυασμό με τα ειδικά φίλτρα UVa και UVb σας χαρίζουν προστασία από την επικίνδυνη ηλιακή ακτινοβολία.

Protection against sunlight. The special processing SunBlock Protection, combined with the special



Φιλικότητα προς το περιβάλλον. Οι πρώτες ύλες που χρησιμοποιούνται πληρούν τις προδιαγραφές προστασίας του περιβάλλοντος.

**Eco-Friendly.** The raw materials, that are being used, are fully aligned with the standards of environment protection.



Waterproof: Multi Film Protection Sterility: Tubicoat Biozid Leg UV Protectors: UVa / UVb Coating: Acrylic Resins Weight: 480gr/m<sup>2</sup> Width: 150 cm





































































550 cm

270 cm































13 PAGE





































coating 1 ECRU































550 cm











coating 1 ECRU



coating

1 ECRU







































coating

1 ECRU

























550 cm

21 PAGE

9005









coating 1 ECRU















DESIGN

coating

1 ECRU











# Self Cleaning

# Prestige Prints







**Νέος τύπος νήματος & ύφανσης.** Για τον απόλυτο συνδυασμό βάρους και αντοχής. Εξασφαλίζει τέλεια εφαρμογή σε όλες τις κατασκευές και τα σύγχρονα συστήματα τέντας.

**New yarn type & weaving.** For the ultimate combination between weight and resistance. It fits perfectly to all the constructions and awning systems.



Ψηφιακή Εκτύπωση. Εμπριμέ τεντόπανα εκτυπωμένα με τεχνολογία 'digital transfer paper print