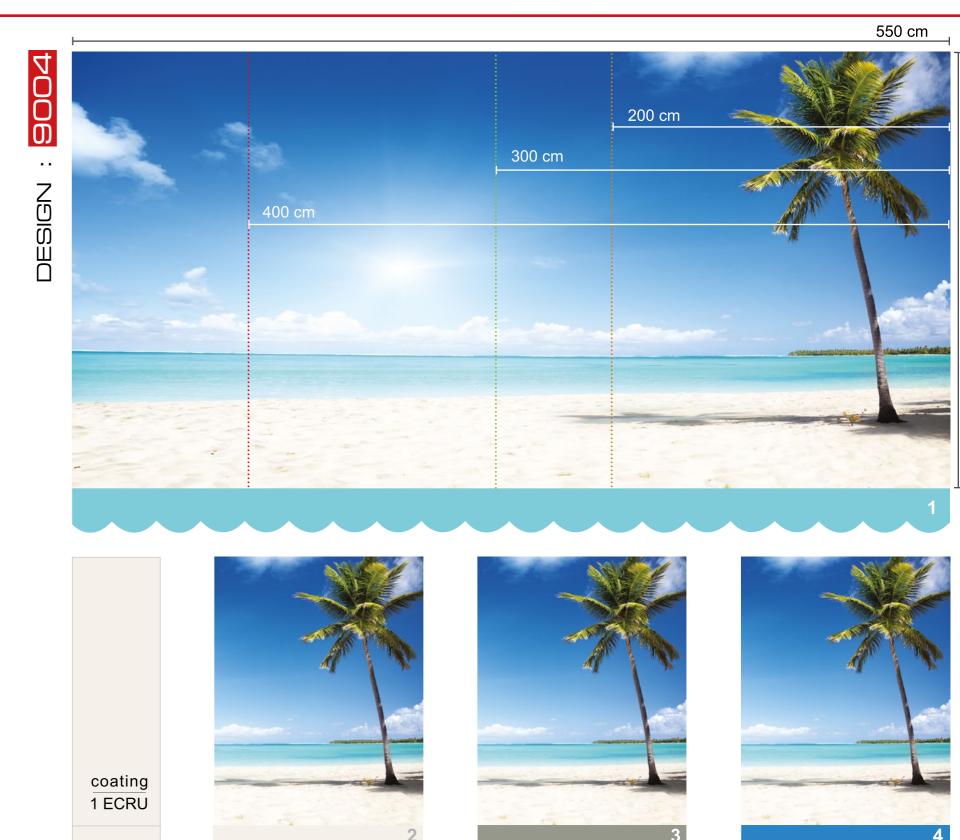

λιακή ακτινοβολία. Η ειδική επεξεργασία SunBlock Protection σε συνδυασμό με τα ειδικά φίλτρα UVa και UVb σας χαρίζουν προστασία από την επικίνδυνη ηλιακή ακτινοβολία.

Protection against sunlight. The special processing SunBlock Protection, combined with the special



Φιλικότητα προς το περιβάλλον. Οι πρώτες ύλες που χρησιμοποιούνται πληρούν τις προδιαγραφές προστασίας του περιβάλλοντος.

**Eco-Friendly.** The raw materials, that are being used, are fully aligned with the standards of environment protection.



Waterproof: Multi Film Protection Sterility: Tubicoat Biozid Leg UV Protectors: UVa / UVb Coating: Acrylic Resins Weight: 480gr/m<sup>2</sup> Width: 150 cm





































































550 cm

270 cm































13 PAGE





































coating 1 ECRU































550 cm











coating 1 ECRU



coating

1 ECRU







































coating

1 ECRU

























550 cm

21 PAGE

9005









coating 1 ECRU















DESIGN

coating

1 ECRU











# Self Cleaning

# Prestige Prints







**Νέος τύπος νήματος & ύφανσης.** Για τον απόλυτο συνδυασμό βάρους και αντοχής. Εξασφαλίζει τέλεια εφαρμογή σε όλες τις κατασκευές και τα σύγχρονα συστήματα τέντας.

**New yarn type & weaving.** For the ultimate combination between weight and resistance. It fits perfectly to all the constructions and awning systems.



Ψηφιακή Εκτύπωση. Εμπριμέ τεντόπανα εκτυπωμένα με τεχνολογία 'digital transfer paper print', για υψηλή πιστότητα, κορυφαία ανάλυσ