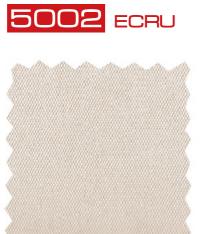

Waterproof 100% Colour fastness: 7-8/8 Weight: 300gr/m<sup>2</sup> Protection against fungi Protectors UVa / UVb Width: 120 cm

5001 WHITE

5004 GREY