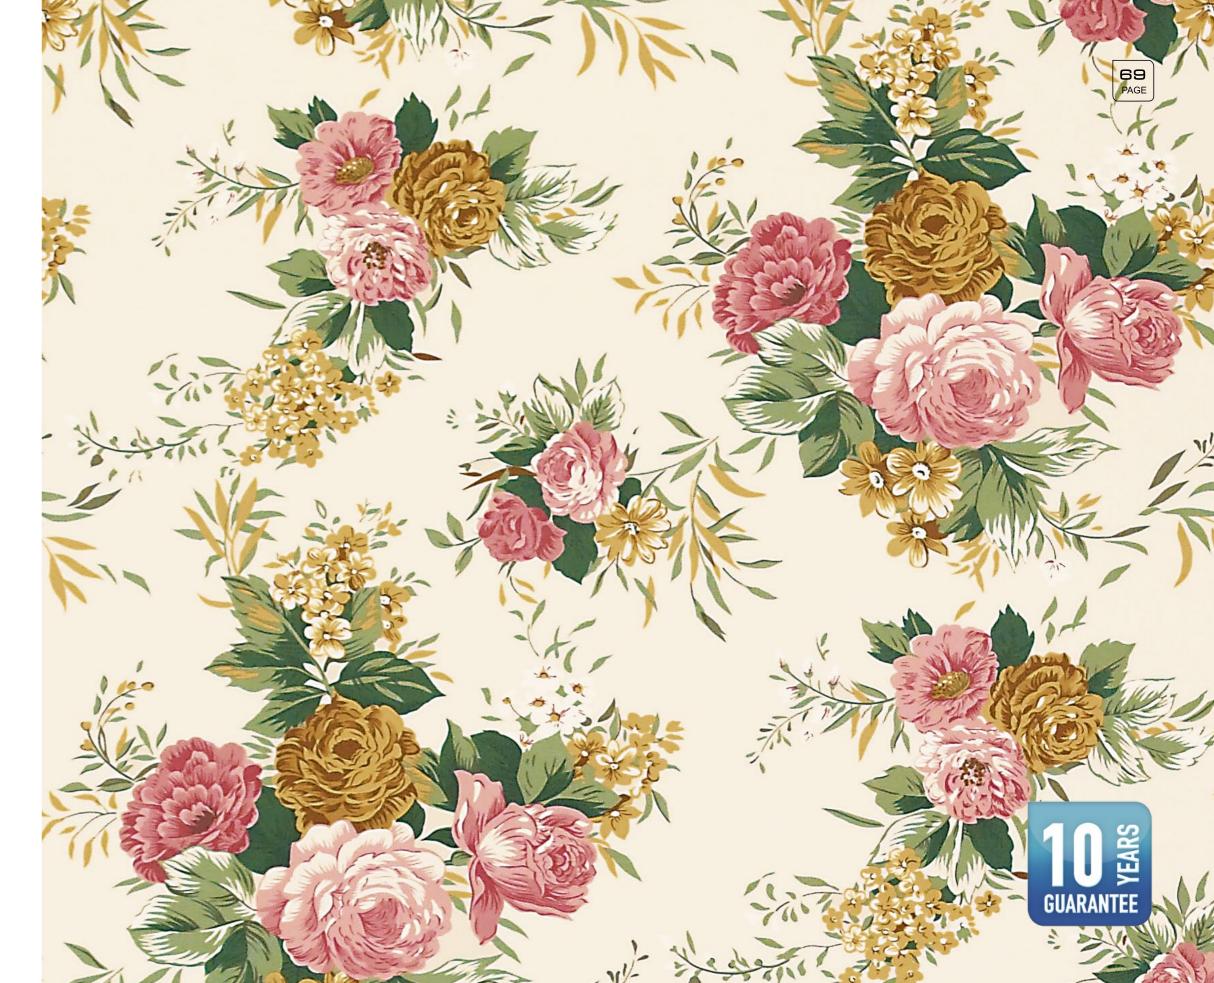

### Τεχνικά Χαρακτηριστικά

**Αυτοπλενόμενο.** Η ειδική επίστρωση Self Cleaning βασίζεται στην Νανοτεχνολογία που αποτρέπει την προσκόλληση των ρύπων, απλοποιώντας την αφαίρεση τους ψεκάζοντας με νερό ή βροχή.

Photo Print. Εμπριμέ τεντόπανα εκτυπωμένα με τεχνολογία 'digital photo print', για φωτογραφική ποιότητα εκτύπωσης, κορυφαία ανάλυση και ζωντανά χρώματα.

Ψηφιακή Εκτύπωση. Εμπριμέ τεντόπανα εκτυπωμένα με τεχνολογία 'digital transfer paper print', για υψηλή πιστότητα, κορυφαία ανάλυση και ζωντανά χρώματα.

Προστασία από την ηλιακή ακτινοβολία. Η ειδική επεξεργασία SunBlock Protection σε συνδυασμό με τα ειδικά φίλτρα UVa και UVb σας χαρίζουν προστασία από την επικίνδυνη ηλιακή ακτινοβολία.

Φιλικότητα προς το περιβάλλον. Οι πρώτες ύλες που χρησιμοποιούνται πληρούν τις προδιαγραφές προστασίας του περιβάλλοντος.

**Υψηλή αντοχή στους δυνατούς ανέμους.** Διαθέτουν ειδικά επεξεργασμένο νήμα και μοναδικές προδιαγραφές ύφανσης που δημιουργούν το πιο δυνατό τεντόπανο με τη μέγιστη αντοχή στο σκίσιμο.

**Black Out.** Τεντόπανα με ειδική επίστρωση που δεν επιτρέπει να τα διαπεράσει το ηλιακό φως. Αποτελούν την απόλυτη λύση για χώρους που έχουν μεγάλη ηλιοφάνεια και απαιτούν τη μέγιστη σκίαση.

Perla Reflection. Τα τεντόπανα Perla χάρη στην ειδική επίστρωση Reflection Technology ανακλούν την ηλιακή ακτινοβολία εξασφαλίζοντας πιο δροσερό περιβάλλον.

**100% Αδιαβροχοποίηση.** Επεξεργασία μόνωσης Multi Film Protection. Αδιαβροχία: Y − 342 − 150 + / Spray test: Y − 341 − 150 +

**100% Polyester.** Παράγονται με ειδικό νήμα 100% Polyester και επιστρώνονται με ειδικές ακρυλικές ρητίνες για το καλύτερο αισθητικό αποτέλεσμα και την μέγιστη αντοχή.