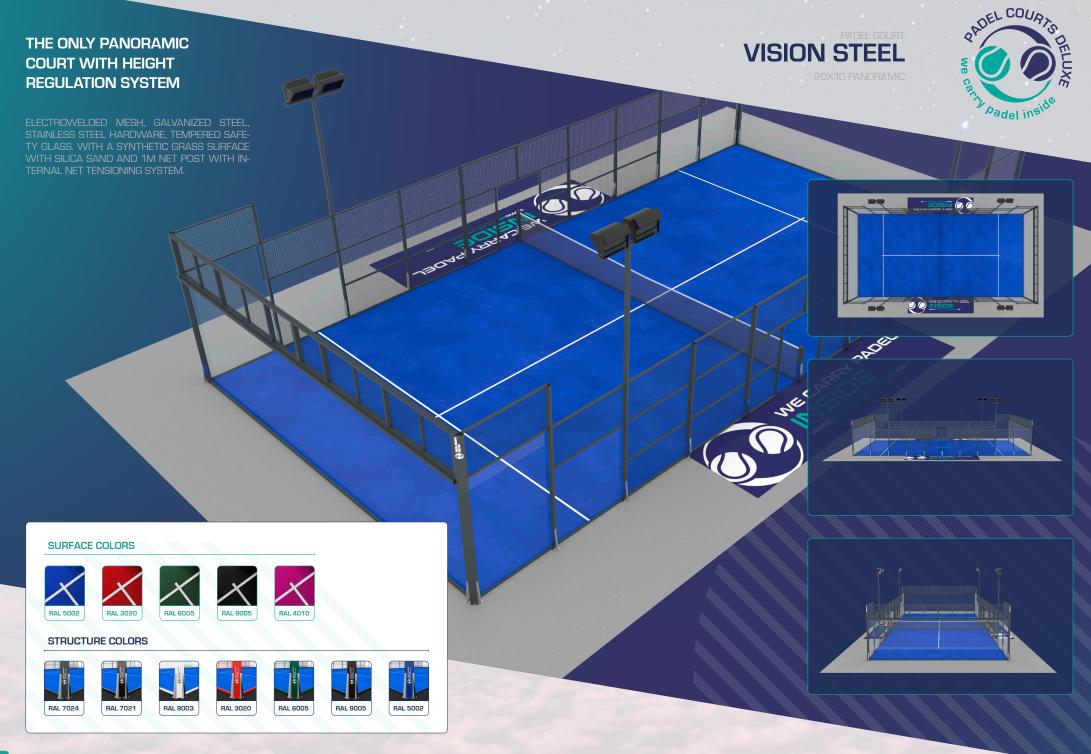

THE ONLY PANORAMIC **COURT WITH HEIGHT REGULATION SYSTEM** 

#### Structure:

- 12 ADJUSTABLE pillars 4m high of 100x50x2mm galva-
- 8 ADJUSTABLE pillars 3m high of 100x50x2mm galvani-
- 4 ADJUSTABLE pillars 6m high of 100x50x2mm galvani-
- · Arcade at the back consisting of 160x80x3mm galvani-
- 20ml of 60x40x2mm galvanised steel structural tube
- 2 modules of 50x50x4mm electro-welded mesh of
- 6 modules of 50x50x4mm electro-welded mesh of 2950x960mm made up of 100x50x2 galvanised steel
- 4 or 8 modules of 2000x1000/50x50x4mm galvanised
- 8 modules of 3000x2000mm electro-welded mesh and 40x30x2mm galvanised steel horizontal reinforcements
- 4 modules of 3000x2000mm electro-welded mesh and

- Furnace-coating with polyester paint.
- 1m or 3m net post with stainless A2 tensor and net for
- · Set of the necessary A2 stainless steel screws. (optio-
- · Laser-cut corner sheets with logotype.

### Lighting (included):

- 4 normal or linear 200w LED spotlights to light the padel
- 3x2.5 mm electric cable up to the foot of the lamppost.

#### Glass:

- 14 modules of 2995x1995mm and 4 modules of
- OPTIONAL change of glass ALL at 3 m.

#### Surface (optional):

- · Artificial grass, 12mm high in fibrillated polyethylene fibre
- · Artificial grass, 12mm high in HQ monofilament polye-
- · Mondo WPT artificial grass to choose between GREEN,
- · White or coloured silica sand with selected grain size, union