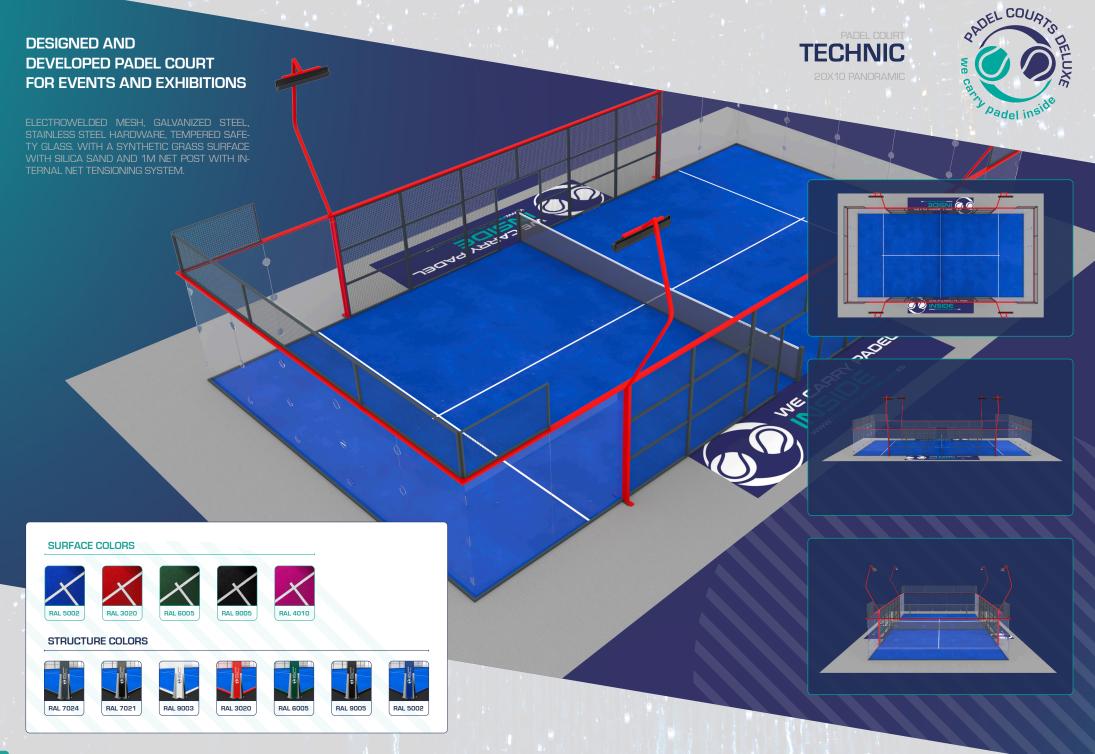

DESIGNED AND
DEVELOPED PADEL COURT
FOR EVENTS AND EXHIBITIONS

#### Structure:

- 12 modules of 3000x2000mm made up by a 60x40x2mm galvanised steel and 40x40x1.5mm galvanised steel profile covered with a 50x50x4 mm galvanised steel electro-welded mesh. Said frames are fixed to the upper part of the upper ring and the paving with anchor plates.
- 18 modules of 2000x1000mm made up by a 50x30x2mm galvanised steel profile covered with a 50x50x4 mm galvanised steel electro-welded mesh.
- Upper ring of the court made up of a 120x40x3mm galvanised steel profile.
- 36ml of 60x40x2mm galvanised steel structural tube for the bottom fixing of glass.
- A2 stainless steel glass fixing hardware.
- Furnace-coating with polyester paint.
- 1m net post with stainless A2 tensor and net for padel court with customisable band.
- Set of the necessary A2 stainless steel screws.
- Laser-cut corner sheets with logotype.

#### Glass:

 18 modules of 2995x1995mm of 12mm thick tempered glass. In compliance with UNE standard. Secured with flushed screws, with plastic washer and blocking and protection lock nut. Plated on neoprene back.

### Lighting (included):

- 8 linear 200w LED spotlights to light the padel court.
- 3x1.5 mm electric cable up to the foot of the lamppost.

### Surface (optional):

- Artificial grass, 12mm high in fibrillated polyethylene fibre in GREEN or BLUE (5500dtex), with proportional part of regulatory playing lines.
- Artificial grass, 12mm high in HQ monofilament polyethylene fibre in GREEN, BLUE, BLACK, BRICK or FUCHSIA (8800dtex), with proportional part of regulatory playing lines.
- Mondo WPT artificial grass to choose between GREEN, BLUE AND RED.
- White or coloured silica sand with selected grain size, union band and bi-component adhesive.