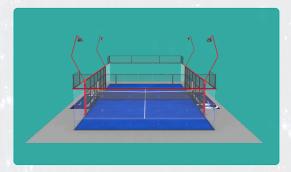

#### Structure:

- 12 modules of 3000x2000mm made up by a 60x40x2mm galvanised steel and 40x40x1.5mm galvanised steel profile covered with a 50x50x4 mm galvanised steel electro-welded mesh. Said frames are fixed to the upper part of the upper ring and the paving with anchor plates.
- 18 modules of 2000x1000mm made up by a 50x30x2mm galvanised steel profile covered with a 50x50x4 mm galvanised steel electro-welded mesh.
- Upper ring of the court made up of a 120x40x3mm galvanised steel profile.
- 36ml of 60x40x2mm galvanised steel structural tube for the bottom fixing of glass.
- A2 stainless steel glass fixing hardware.
- Furnace-coating with polyester paint.
- 1m net post with stainless A2 tensor and net for padel court with customisable band.
- Set of the necessary A2 stainless steel screws.
- Laser-cut corner sheets with logotype.

#### Glass:

 18 modules of 2995x1995mm of 12mm thick tempered glass. In compliance with UNE standard. Secured with flushed screws, with plastic washer and blocking and protection lock nut. Plated on neoprene back.

### Lighting (included):

- 8 linear 200w LED spotlights to light the padel court.
- 3x1.5 mm electric cable up to the foot of the lamppost.

### Surface (optional):

- Artificial grass, 12mm high in fibrillated polyethylene fibre in GREEN or BLUE (5500dtex), with proportional part of regulatory playing lines.
- Artificial grass, 12mm high in HQ monofilament polyethylene fibre in GREEN, BLUE, BLACK, BRICK or FUCHSIA (8800dtex), with proportional part of regulatory playing lines.
- Mondo WPT artificial grass to choose between GREEN, BLUE AND RED.
- White or coloured silica sand with selected grain size, union band and bi-component adhesive.