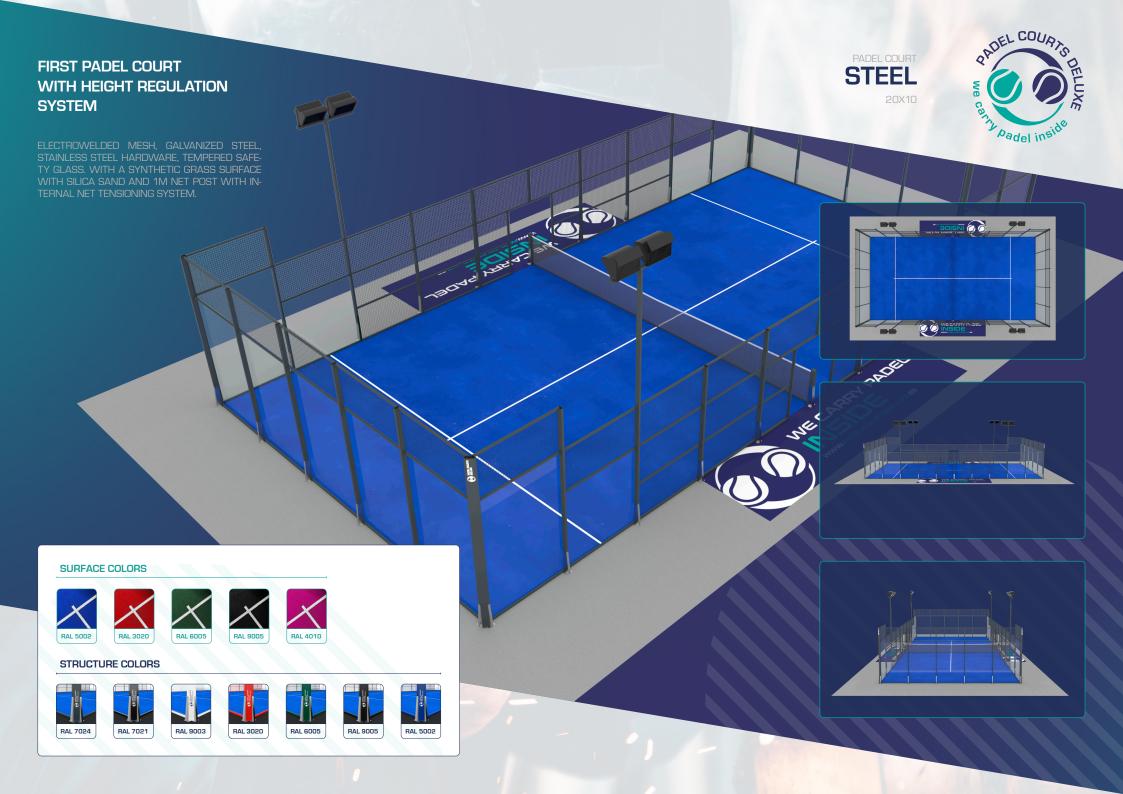

FIRST PADEL COURT
WITH HEIGHT REGULATION
SYSTEM

#### Structure:

- 20 ADJUSTABLE pillars 4m high of 100x50x2mm galvanised steel laser-cut structural tube, placed over casing of 3 mm galvanised folded sheet over 10 mm zinc-plated anchor plate and reinforced with stainless steel A2 sheet.
- 8 ADJUSTABLE pillars 3m high of 100x50x2mm galvanised steel laser-cut structural tube, placed over casing of 3 mm galvanised folded sheet over 10 mm zinc-plated anchor plate and reinforced with stainless steel A2 sheet.
- 4 ADJUSTABLE pillars 6m high of 100x50x2mm galvanised steel laser-cut structural tube, placed over casing of 3 mm galvanised folded sheet over 10 mm zinc-plated anchor plate and reinforced with stainless steel A2 sheet.
- 18 tubes of 40x40x1.5mm galvanised steel structural tube for grass framing.
- 14 or 18 modules of 2000x1000/50x50x4mm galvanised steel electro-welded mesh in 40x40x1.5mm galvanised steel structural tube and 1.5 mm galvanised steel sheet.
- 8 modules of 3000x2000mm electro-welded mesh and 40x30x2mm galvanised steel horizontal reinforcements and 1.5 mm galvanised folded sheet, including anti-injury system with 6 mm zinc-plated rod.
- 4 modules of 3000x2000mm electro-welded mesh and 40x30x2mm galvanised steel horizontal reinforcements and 1.5 mm galvanised folded sheet, including anti-injury system with 6 mm zinc-plated
- A2 stainless steel 3 mm thick glass fixing hardware.
- · Furnace-coating with polyester paint.
- 1m or 3m net post with stainless A2 tensor and net for padel court with customisable band.

#### Glass:

- 14 modules of 2995x1995mm and 4 modules of 1995x1995mm of 10mm thick tempered glass. In compliance with UNE standard. Secured with flushed screws, with plastic washer and blocking and protection lock nut. Plated on neoprene back.
- OPTIONAL change of glass ALL at 3 m.
- OPTIONAL change of glass at 12 mm thick.

#### Surface (optional):

- Artificial grass, 12mm high in fibrillated polyethylene fibre in GREEN or BLUE (5500dtex), with proportional part of regulatory playing lines.
- Artificial grass, 12mm high in HQ monofilament polyethylene fibre in GREEN, BLUE, BLACK, BRICK or FUCHSIA (8800dtex), with proportional part of regulatory playing lines.
- Mondo WPT artificial grass to choose between GREEN, BLUE AND RED.
- White or coloured silica sand with selected grain size, union band and bi-component adhesive.