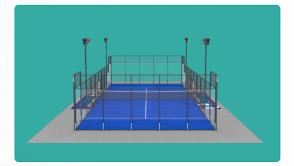

#### Structure:

- 20 ADJUSTABLE pillars 4m high of 100x50x2mm galvanised steel laser-cut structural tube, placed over casing of 3 mm galvanised folded sheet over 10 mm zinc-plated anchor plate and reinforced with stainless steel A2 sheet.
- 8 ADJUSTABLE pillars 3m high of 100x50x2mm galvanised steel laser-cut structural tube, placed over casing of 3 mm galvanised folded sheet over 10 mm zinc-plated anchor plate and reinforced with stainless steel A2 sheet.
- 4 ADJUSTABLE pillars 6m high of 100x50x2mm galvanised steel laser-cut structural tube, placed over casing of 3 mm galvanised folded sheet over 10 mm zinc-plated anchor plate and reinforced with stainless steel A2 sheet.
- 18 tubes of 40x40x1.5mm galvanised steel structural tube for grass framing.
- 14 or 18 modules of 2000x1000/50x50x4mm galvanised steel electro-welded mesh in 40x40x1.5mm galvanised steel structural tube and 1.5 mm galvanised steel sheet.
- 8 modules of 3000x2000mm electro-welded mesh and 40x30x2mm galvanised steel horizontal reinforcements and 1.5 mm galvanised folded sheet, including anti-injury system with 6 mm zinc-plated rod.
- 4 modules of 3000x2000mm electro-welded mesh and 40x30x2mm galvanised steel horizontal reinforcements and 1.5 mm galvanised folded sheet, including anti-injury system with 6 mm zinc-plated
- A2 stainless steel 3 mm thick glass fixing hardware.
- · Furnace-coating with polyester paint.
- 1m or 3m net post with stainless A2 tensor and net for padel court with customisable band.

#### Lighting (included):

- 8 normal or linear 200w LED spotlights to light the padel court.
- 3x2.5 mm electric cable up to the foot of the lamppost.

#### Glass:

- 14 modules of 2995x1995mm and 4 modules of 1995x1995mm of 10mm thick tempered glass. In compliance with UNE standard. Secured with flushed screws, with plastic washer and blocking and protection lock nut. Plated on neoprene back.
- OPTIONAL change of glass ALL at 3 m.
- OPTIONAL change of glass at 12 mm thick.

#### Surface (optional):

- Artificial grass, 12mm high in fibrillated polyethylene fibre in GREEN or BLUE (5500dtex), with proportional part of regulatory playing lines.
- Artificial grass, 12mm high in HQ monofilament polyethylene fibre in GREEN, BLUE, BLACK, BRICK or FUCHSIA (8800dtex), with proportional part of regulatory playing lines.
- Mondo WPT artificial grass to choose between GREEN, BLUE AND RED.
- White or coloured silica sand with selected grain size, union band and bi-component adhesive.