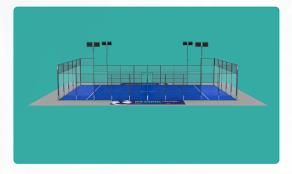

#### Structure:

- 20 ADJUSTABLE pillars 4m high of 100x50x2mm galvanised steel laser-cut structural tube, placed over casing of 3 mm galvanised folded sheet over 10 mm zinc-plated anchor plate and reinforced with stainless steel A2 sheet.
- 8 ADJUSTABLE pillars 3m high of 100x50x2mm galvanised steel laser-cut structural tube, placed over casing of 3 mm galvanised folded sheet over 10 mm zinc-plated anchor plate and reinforced with stainless steel A2 sheet.
- 4 ADJUSTABLE pillars 6m high of 100x50x2mm galvanised steel laser-cut structural tube, placed over casing of 3 mm galvanised folded sheet over 10 mm zinc-plated anchor plate and reinforced with stainless steel A2 sheet.
- 18 tubes of 40x40x1.5mm galvanised steel structural tube for grass framing.
- 14 or 18 modules of 2000x1000/50x50x4mm galvanised steel electro-welded mesh in 40x40x1.5mm galvanised steel structural tube and 1.5 mm galvanised steel sheet.
- 8 modules of 3000x2000mm electro-welded mesh and 40x30x2mm galvanised steel horizontal reinforcements and 1.5 mm galvanised folded sheet, including anti-injury system with 6 mm zinc-plated rod.
- 4 modules of 3000x2000mm electro-welded mesh and 40x30x2mm galvanised steel horizontal reinforcements and 1.5 mm galvanised folded sheet, including anti-injury system with 6 mm zinc-plated
- A2 stainless steel 3 mm thick glass fixing hardware.
- · Furnace-coating with polyester paint.
- 1m or 3m net post with stainless A2 tensor and net for padel court with customisable band.

#### Lighting (included):

- 8 normal or linear 200w LED spotlights to light the padel court.
- 3x2.5 mm electric cable up to the foot of the lamppost.

#### Glass:

- 14 modules of 2995x1995mm and 4 modules of 1995x1995mm of 10mm thick tempered glass. In compliance with UNE standard. Secured with flushed screws, with plastic washer and blocking and protection lock nut. Plated on neoprene back.
- OPTIONAL change of glass ALL at 3 m.
- OPTIONAL change of glass at 12 mm thick.

#### Surface (optional):

- Artificial grass, 12mm high in fibrillated polyethylene fibre in GREEN or BLUE (5500dtex), with proportional part of regulatory playing lines.
- Artificial grass, 12mm high in HQ monofilament polyethylene fibre in GREEN, BLUE, BLACK, BRICK or FUCHSIA (8800dtex), with proportional part of regulatory playing lines.
- Mondo WPT artificial grass to choose between GREEN, BLUE AND RED.
- White or coloured silica sand with selected grain size, union band and bi-component adhesive.