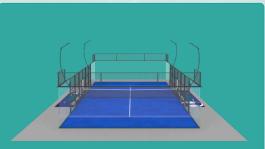

V padel ins

PADEL COURT

OCEAN 20x10 PANOBAMIC

EXCLUSIVE SUPER-PANORAMIC PADEL COURT

#### Structure:

- 8 ADJUSTABLE pillars 3m high of 100x50x2mm galvanised steel laser-cut structural tube, placed over casing of 3 mm galvanised folded sheet over 10 mm zinc-plated anchor plate and reinforced with stainless steel A2 sheet.
- 4 pillars 3m high of 120x40x3mm galvanised steel laser-cut structural tube, folded sheet over 10 mm zinc-plated anchor plate.
- Arcade at the back consisting of 120x40x3mm galvanised steel structural tube anchored to lateral pillars by means of casing.
- 20ml of 60x40x2mm galvanised steel structural tube for the bottom fixing of glass.
- 14 modules of 50x50x4mm electro-welded mesh of 2000x1000mm made up of 50x30x2 galvanised steel tube.
- 8 modules of 3000x2000mm electro-welded mesh and 40x30x2mm galvanised steel horizontal reinforcements and 1mm galvanised folded sheet, and anti-injury system with 6 mm zinc-plated rod.
- 4 modules of 3000x2000mm electro-welded mesh and 40x30x2mm galvanised steel horizontal reinforcements and 1mm galvanised folded sheet, and anti-injury system with 6 mm zinc-plated rod to access the court.
- A2 stainless steel glass fixing hardware.
- Furnace-coating with polyester paint.
- 1m net post with stainless A2 tensor and net for padel court with customisable band.
- Set of the necessary A2 stainless steel screws.
- Laser-cut corner sheets with logotype.

#### **Glass**:

• 18 modules of 2995x1995mm of 12mm thick tempered glass. In compliance with UNE standard. Secured with flushed screws, with plastic washer and blocking and protection lock nut. Plated on neoprene back.

#### Lighting (included):

- 8 linear 200w LED spotlights to light the padel court.
- 3x1.5 mm electric cable up to the foot of the lamppost.