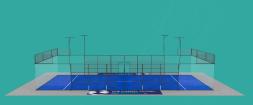

V padel ins

PADEL COURT

OCEAN 20x10 PANOBAMIC

EXCLUSIVE SUPER-PANORAMIC PADEL COURT

#### Structure:

- 8 ADJUSTABLE pillars 3m high of 100x50x2mm galvanised steel laser-cut structural tube, placed over casing of 3 mm galvanised folded sheet over 10 mm zinc-plated anchor plate and reinforced with stainless steel A2 sheet.
- 4 pillars 3m high of 120x40x3mm galvanised steel laser-cut structural tube, folded sheet over 10 mm zinc-plated anchor plate.
- Arcade at the back consisting of 120x40x3mm galvanised steel structural tube anchored to lateral pillars by means of casing.
- 20ml of 60x40x2mm galvanised steel structural tube for the bottom fixing of glass.
- 14 modules of 50x50x4mm electro-welded mesh of 2000x1000mm made up of 50x30x2 galvanised steel tube.
- 8 modules of 3000x2000mm electro-welded mesh and 40x30x2mm galvanised steel horizontal reinforcements and 1mm galvanised folded sheet, and anti-injury system with 6 mm zinc-plated rod.
- 4 modules of 3000x2000mm electro-welded mesh and 40x30x2mm galvanised steel horizontal reinforcements and 1mm galvanised folded sheet, and anti-injury system with 6 mm zinc-plated rod to access the court.
- A2 stainless steel glass fixing hardware.
- Furnace-coating with polyester paint.
- 1m net post with stainless A2 tensor and net for padel court with customisable band.
- Set of the necessary A2 stainless steel screws.
- Laser-cut corner sheets with logotype.

#### **Glass**:

• 18 modules of 2995x1995mm of 12mm thick tempered glass. In compliance with UNE standard. Secured with flushed screws, with plastic washer and blocking and protection lock nut. Plated on neoprene back.

#### Lighting (included):

- 8 linear 200w LED spotlights to light the padel court.
- 3x1.5 mm electric cable up to the foot of the lamppost.