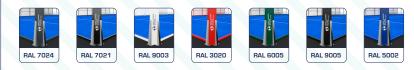

#### EXCLUSIVE SUPER-PANORAMIC PADEL COURT

20X10 PANORAMIC

aque have an art

SURFACE COLORS

STRUCTURE COLORS

RAL 4010

#### Structure:

- 8 ADJUSTABLE pillars 3m high of 100x50x2mm galvanised steel laser-cut structural tube, placed over casing of 3 mm galvanised folded sheet over 10 mm zinc-plated anchor plate and reinforced with stainless steel A2 sheet.
- 4 pillars 3m high of 120x40x3mm galvanised steel laser-cut structural tube, folded sheet over 10 mm zinc-plated anchor plate.
- Arcade at the back consisting of 120x40x3mm galvanised steel structural tube anchored to lateral pillars by means of casing.
- 20ml of 60x40x2mm galvanised steel structural tube for the bottom fixing of glass.
- 14 modules of 50x50x4mm electro-welded mesh of 2000x1000mm made up of 50x30x2 galvanised steel tube.
- 8 modules of 3000x2000mm electro-welded mesh and 40x30x2mm galvanised steel horizontal reinforcements and 1mm galvanised folded sheet, and anti-injury system with 6 mm zinc-plated rod.
- 4 modules of 3000x2000mm electro-welded mesh and 40x30x2mm galvanised steel horizontal reinforcements and 1mm galvanised folded sheet, and anti-injury system with 6 mm zinc-plated rod to access the court.
- A2 stainless steel glass fixing hardware.
- Furnace-coating with polyester paint.
- 1m net post with stainless A2 tensor and net for padel court with customisable band.
- Set of the necessary A2 stainless steel screws.
- Laser-cut corner sheets with logotype.