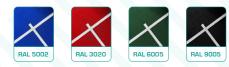

#### EXCLUSIVE SUPER-PANORAMIC PADEL COURT

20X10 PANORAMIC

aque have an art

SURFACE COLORS

STRUCTURE COLORS

RAL 4010

#### Surface (optional):

- Artificial grass, 12mm high in fibrillated polyethylene fibre in GREEN or BLUE (5500dtex), with proportional part of regulatory playing lines.
- Artificial grass, 12mm high in HQ monofilament polyethylene fibre in GREEN, BLUE, BLACK, BRICK or FUCHSIA (8800dtex), with proportional part of regulatory playing lines.
- Mondo WPT artificial grass to choose between GREEN, BLUE AND RED.
- White or coloured silica sand with selected grain size, union band and bi-component adhesive.