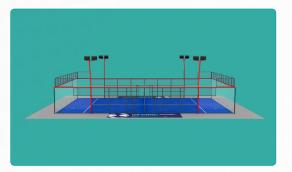

# **CARBON**

THE FIRST PADEL COURT IN THE MARKET WITH CARBON FIBRE

### Structure:

- 12 modules of 3000x2000mm made up by a 60x40x2mm galvanised steel and 40x40x1.5mm galvanised steel profile covered with a 50x50x4 mm galvanised steel electro-welded mesh. Said frames are fixed to the upper part of the upper ring and the paving with anchor plates.
- 4 modules of 2000x1000mm made up by a 100x50x2mm galvanised steel profile covered with a 50x50x4 mm galvanised steel electro-welded mesh.
- 4 modules of 3000x1000mm made up by a 100x50x2mm and 50x50x1.5mm galvanised steel profile covered with a 50x50x4 mm galvanised steel el electro-welded mesh.
- 2 modules of 4000x1000mm made up by a 100x50x2mm and 50x50x1.5mm galvanised steel profile covered with a 50x50x4 mm galvanised steel el electro-welded mesh.
- Upper ring of the court made up of a 160x80x3mm galvanised steel profile.
- 36ml of 60x40x2mm galvanised steel structural tube for the bottom fixing of glass.
- 4 pillars that make up the fixing of the upper ring and the lamppost base made up by 100x100x2mm galvanised steel profile. The upper part of said pillars with a curved shape towards the exterior to form the lamppost arm made by means of a 100x50x2mm galvanised steel profile.
- 4 corner pillars formed by means of 80mm view diameter tube to fix the upper ring in the 4 corners of the glasses.
- POLYCARBONATE fixing platens between the glasses.
- All of the hardware, lugs and screws used for the fixing of the structure and glasses, including the anchor screws, are made of A2 stainless steel.