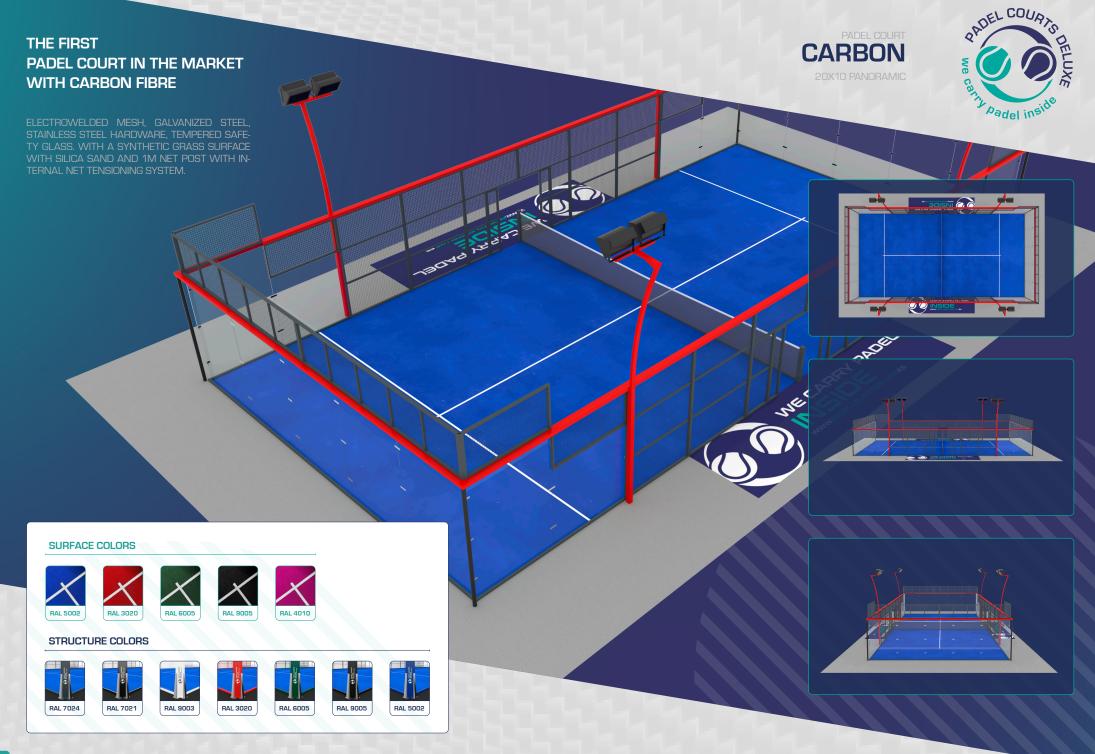

THE FIRST
PADEL COURT IN THE MARKET
WITH CARBON FIBRE

### Structure:

- 12 modules of 3000x2000mm made up by a 60x40x2mm galvanised steel and 40x40x1.5mm galvanised steel profile covered with a 50x50x4 mm galvanised steel electro-welded mesh. Said frames are fixed to the upper part of the upper ring and the paving with anchor plates.
- 4 modules of 2000x1000mm made up by a 100x50x2mm galvanised steel profile covered with a 50x50x4 mm galvanised steel electro-welded mesh.
- 4 modules of 3000x1000mm made up by a 100x50x2mm and 50x50x1.5mm galvanised steel profile covered with a 50x50x4 mm galvanised steel el electro-welded mesh.
- 2 modules of 4000x1000mm made up by a 100x50x2mm and 50x50x1.5mm galvanised steel profile covered with a 50x50x4 mm galvanised steel el electro-welded mesh.
- Upper ring of the court made up of a 160x80x3mm galvanised steel profile.
- 36ml of 60x40x2mm galvanised steel structural tube for the bottom fixing of glass.
- 4 pillars that make up the fixing of the upper ring and the lamppost base made up by 100x100x2mm galvanised steel profile. The upper part of said pillars with a curved shape towards the exterior to form the lamppost arm made by means of a 100x50x2mm galvanised steel profile.
- 4 corner pillars formed by means of 80mm view diameter tube to fix the upper ring in the 4 corners of the glasses.
- POLYCARBONATE fixing platens between the glasses.
- All of the hardware, lugs and screws used for the fixing of the structure and glasses, including the anchor screws, are made of A2 stainless steel.

- Furnace-coating with polyester paint.
- 1m or 3m net post with stainless A2 tensor and net for padel court with customisable band.
- Set of the necessary A2 stainless steel screws. (optional A4)

# Lighting (included):

- 4 normal or linear 200w LED spotlights to light the padel court.
- 3x2.5 mm electric cable up to the foot of the lamppost

### Glass:

18 modules of 2995x1995mm of 12mm thick tempered glass. In compliance with UNE standard. Secured with flushed screws, with plastic washer and blocking and protection lock nut. Plated on neoprene back.

# Surface (optional):

- Artificial grass, 12mm high in fibrillated polyethylene fibre in GREEN or BLUE (5500dtex), with proportional part of regulatory playing lines.
- Artificial grass, 12mm high in HQ monofilament polyethylene fibre in GREEN, BLUE, BLACK, BRICK or FUCHSIA (8800dtex), with proportional part of regulatory playing lines.
- Mondo WPT artificial grass to choose between GREEN, BLUE AND RED.
- White or coloured silica sand with selected grain size, union band and bi-component adhesive.