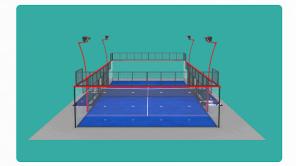

# **CARBON**

THE FIRST PADEL COURT IN THE MARKET WITH CARBON FIBRE

### Structure:

- 12 modules of 3000x2000mm made up by a 60x40x2mm galvanised steel and 40x40x1.5mm galvanised steel profile covered with a 50x50x4 mm galvanised steel electro-welded mesh. Said frames are fixed to the upper part of the upper ring and the paving with anchor plates.
- 4 modules of 2000x1000mm made up by a 100x50x2mm galvanised steel profile covered with a 50x50x4 mm galvanised steel electro-welded mesh.
- 4 modules of 3000x1000mm made up by a 100x50x2mm and 50x50x1.5mm galvanised steel profile covered with a 50x50x4 mm galvanised steel el electro-welded mesh.
- 2 modules of 4000x1000mm made up by a 100x50x2mm and 50x50x1.5mm galvanised steel profile covered with a 50x50x4 mm galvanised steel el electro-welded mesh.
- Upper ring of the court made up of a 160x80x3mm galvanised steel profile.
- 36ml of 60x40x2mm galvanised steel structural tube for the bottom fixing of glass.
- 4 pillars that make up the fixing of the upper ring and the lamppost base made up by 100x100x2mm galvanised steel profile. The upper part of said pillars with a curved shape towards the exterior to form the lamppost arm made by means of a 100x50x2mm galvanised steel profile.
- 4 corner pillars formed by means of 80mm view diameter tube to fix the upper ring in the 4 corners of the glasses.
- POLYCARBONATE fixing platens between the glasses.
- All of the hardware, lugs and screws used for the fixing of the structure and glasses, including the anchor screws, are made of A2 stainless steel.