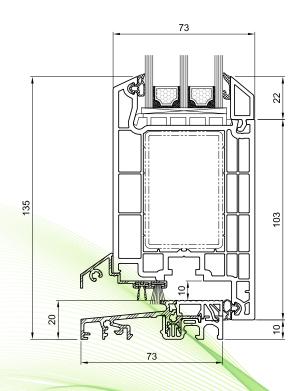

#### Profile system

| Technical data              |                                                                                                                                                 |                    |
|-----------------------------|-------------------------------------------------------------------------------------------------------------------------------------------------|--------------------|
| Construction depth          | 73 mm                                                                                                                                           |                    |
| Visual width                | from 163 up to 185 mm for combination of frame and sash                                                                                         |                    |
| Sealing concept             | two continuous all-round gasket levels                                                                                                          |                    |
|                             | gaskets fitted in the factory                                                                                                                   |                    |
| Chamber design              | 5 chambers in frame and 4 in sash                                                                                                               |                    |
| Application areas           | entrance door                                                                                                                                   |                    |
| Heat transition coefficient | up to $U_d = 0.91 \text{ W/(m}^2\text{K})^*$                                                                                                    |                    |
|                             | *reference size according to DIN EN 14351-1: 1.23 m x 2.18 m                                                                                    |                    |
| Glazing                     | All standard insulating glass panes for thermal and sound insulation and                                                                        |                    |
|                             | burglary resistance as well as entrance door panels                                                                                             |                    |
| Filling thickness           | up to 44 mm                                                                                                                                     |                    |
| Material                    | Pure quality PVC                                                                                                                                |                    |
|                             | Advantage of PVC:                                                                                                                               |                    |
| 32                          | For the sake of the environment recycled PVC can be introduced into the profiles as secondary raw material, which guarantees a closed recycling |                    |
|                             |                                                                                                                                                 |                    |
|                             | circle while maintaining the same high quality                                                                                                  |                    |
| Colour                      | White solid-coloured, homogeneous in mass with long-life surface protection                                                                     |                    |
|                             | Basic body colour alternative in anthracite, off-white, brown, caramel                                                                          |                    |
|                             | Over 40 standard decors                                                                                                                         |                    |
|                             | Special decor films on request                                                                                                                  |                    |
|                             | Aluminium cover profiles in more than 500 colours available                                                                                     |                    |
|                             |                                                                                                                                                 |                    |
| Maximum element sizes       | in white                                                                                                                                        | in decor           |
| as entrance door            | max. width 1200 mm                                                                                                                              | max. width 1200 mm |
|                             | max. height 2400 mm                                                                                                                             | max. height 2400mm |

### System construction

thermally separated threshold

\* Subject to alterations