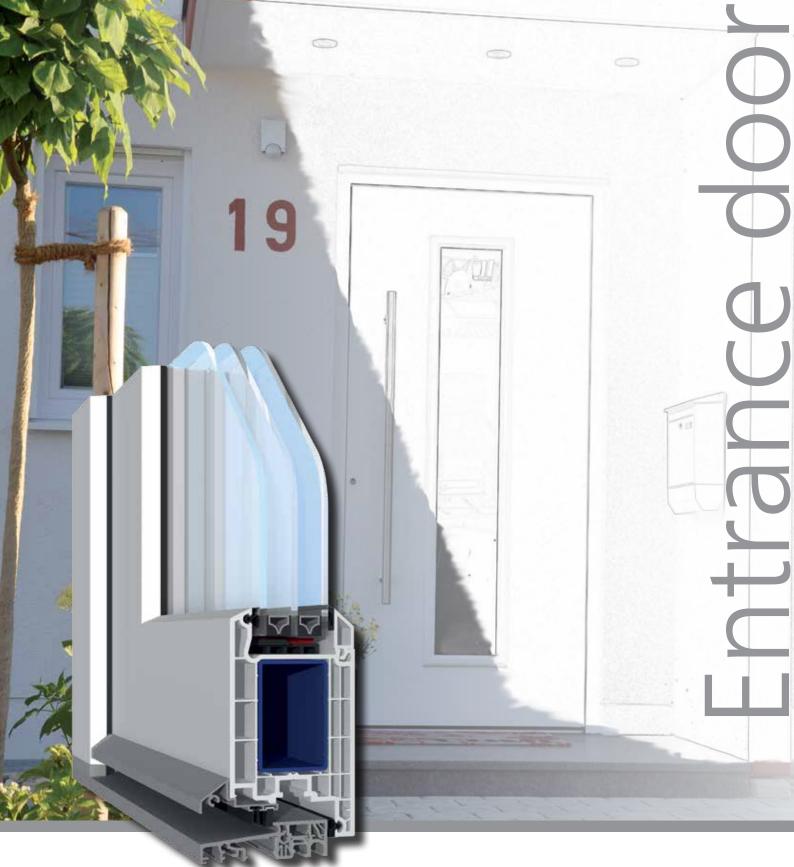

## Brügmann bluEvolution: 73 Entrance door

The first impression will convince you – so will the second. Brügmann bluEvolution 73 door profiles are specially designed for the high demands that every entrance door must meet. Their extremely stable construction with large-dimensioned steel reinforcements can stand up to continuous stress and strain while still providing a maximum of comfort. Four-chamber technology with continuous all-round gaskets guarantee perfect thermal insulation and maximum stability. Security fittings with three- or five-point locks can be installed to meet the highest security requirements - so your home stays yours!

#### Profile system

| Technical data              |                                                                                                                                                 |                    |
|-----------------------------|-------------------------------------------------------------------------------------------------------------------------------------------------|--------------------|
| Construction depth          | 73 mm                                                                                                                                           |                    |
| Visual width                | from 163 up to 185 mm for combination of frame and sash                                                                                         |                    |
| Sealing concept             | two continuous all-round gasket levels                                                                                                          |                    |
|                             | gaskets fitted in the factory                                                                                                                   |                    |
| Chamber design              | 5 chambers in frame and 4 in sash                                                                                                               |                    |
| Application areas           | entrance door                                                                                                                                   |                    |
| Heat transition coefficient | up to $U_d = 0.91 \text{ W/(m}^2\text{K})^*$                                                                                                    |                    |
|                             | *reference size according to DIN EN 14351-1: 1.23 m x 2.18 m                                                                                    |                    |
| Glazing                     | All standard insulating glass panes for thermal and sound insulation and                                                                        |                    |
|                             | burglary resistance as well as entrance door panels                                                                                             |                    |
| Filling thickness           | up to 44 mm                                                                                                                                     |                    |
| Material                    | Pure quality PVC                                                                                                                                |                    |
|                             | Advantage of PVC:                                                                                                                               |                    |
| 32                          | For the sake of the environment recycled PVC can be introduced into the profiles as secondary raw material, which guarantees a closed recycling |                    |
|                             |                                                                                                                                                 |                    |
|                             | circle while maintaining the same high quality                                                                                                  |                    |
| Colour                      | White solid-coloured, homogeneous in mass with long-life surface protection                                                                     |                    |
|                             | Basic body colour alternative in anthracite, off-white, brown, caramel                                                                          |                    |
|                             | Over 40 standard decors                                                                                                                         |                    |
|                             | Special decor films on request                                                                                                                  |                    |
|                             | Aluminium cover profiles in more than 500 colours available                                                                                     |                    |
|                             |                                                                                                                                                 |                    |
| Maximum element sizes       | in white                                                                                                                                        | in decor           |
| as entrance door            | max. width 1200 mm                                                                                                                              | max. width 1200 mm |
|                             | max. height 2400 mm                                                                                                                             | max. height 2400mm |