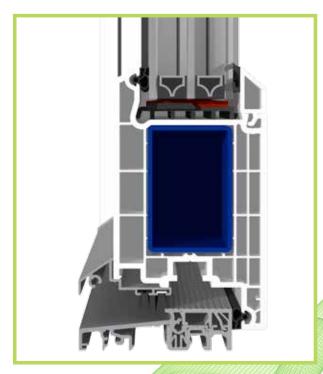

#### Profile system

| Technical data              |                                                                                                                                                 |                    |
|-----------------------------|-------------------------------------------------------------------------------------------------------------------------------------------------|--------------------|
| Construction depth          | 73 mm                                                                                                                                           |                    |
| Visual width                | from 163 up to 185 mm for combination of frame and sash                                                                                         |                    |
| Sealing concept             | two continuous all-round gasket levels                                                                                                          |                    |
|                             | gaskets fitted in the factory                                                                                                                   |                    |
| Chamber design              | 5 chambers in frame and 4 in sash                                                                                                               |                    |
| Application areas           | entrance door                                                                                                                                   |                    |
| Heat transition coefficient | up to $U_d = 0.91 \text{ W/(m}^2\text{K})^*$                                                                                                    |                    |
|                             | *reference size according to DIN EN 14351-1: 1.23 m x 2.18 m                                                                                    |                    |
| Glazing                     | All standard insulating glass panes for thermal and sound insulation and                                                                        |                    |
|                             | burglary resistance as well as entrance door panels                                                                                             |                    |
| Filling thickness           | up to 44 mm                                                                                                                                     |                    |
| Material                    | Pure quality PVC                                                                                                                                |                    |
|                             | Advantage of PVC:                                                                                                                               |                    |
| 32                          | For the sake of the environment recycled PVC can be introduced into the profiles as secondary raw material, which guarantees a closed recycling |                    |
|                             |                                                                                                                                                 |                    |
|                             | circle while maintaining the same high quality                                                                                                  |                    |
| Colour                      | White solid-coloured, homogeneous in mass with long-life surface protection                                                                     |                    |
|                             | Basic body colour alternative in anthracite, off-white, brown, caramel                                                                          |                    |
|                             | Over 40 standard decors                                                                                                                         |                    |
|                             | Special decor films on request                                                                                                                  |                    |
|                             | Aluminium cover profiles in more than 500 colours available                                                                                     |                    |
|                             |                                                                                                                                                 |                    |
| Maximum element sizes       | in white                                                                                                                                        | in decor           |
| as entrance door            | max. width 1200 mm                                                                                                                              | max. width 1200 mm |
|                             | max. height 2400 mm                                                                                                                             | max. height 2400mm |

### System construction

thermally separated threshold

\* Subject to alterations