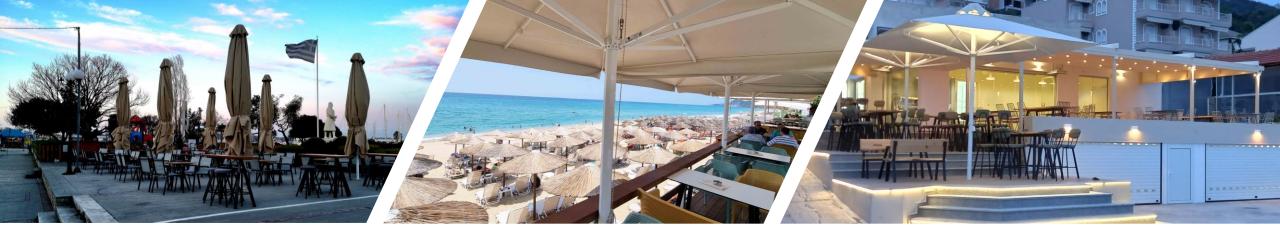

Octagon Shape.

- H Shape Frame Support Nylon Parts.

- Can withstand Transparent Plastic Sides For Winter Edition Without Corner Support Tubes (up to 4m x 4m).

### Extreme

- Defies wind force 9+ with unwavering resolve.
- Aluminum Frames With 3mm Thickness.
- Nylon Parts With Unique Design For Easy Repairs If Needed.
- Center Pole Φ 100 Aluminum 10mm Thickness With Octagon Shape.
- H Shape Aluminum frame support.
- Epitomize Durability And Performance In Extreme Conditions.
- Can withstand Transparent Plastic Sides For Winter Edition Without Corner Support Tubes.











www.3D-Umbrella.com







Complete your umbrella setup with our premium umbrella bases.













## Winter edition

Get ready for the winter with our:

- Plastic Sides
- Wind Breakers
- Water Gutters
- Heaters



# Gallery\_













# Branding

Our aluminum umbrellas are known for their durability and sleek design. They are perfect for both residential and commercial use.











100% Handmade 100% Natural Product.

Our straw cane umbrellas offer a unique and rustic feel. They are perfect for creating a cozy atmosphere in gardens or beachfront areas. Check out our straw collection!





### Services

### **Customization Options:**

- Elevate your brand presence with bespoke logos, branding, and color choices.

#### **Bulk Orders:**

- Seamlessly accommodate large-scale orders for businesses, organizations, and special events.

### Worldwide Shipping:

- Experience hassle-free delivery to your desired global destinations.

### Umbrella Repair Services:

- Rely on our skilled technicians to