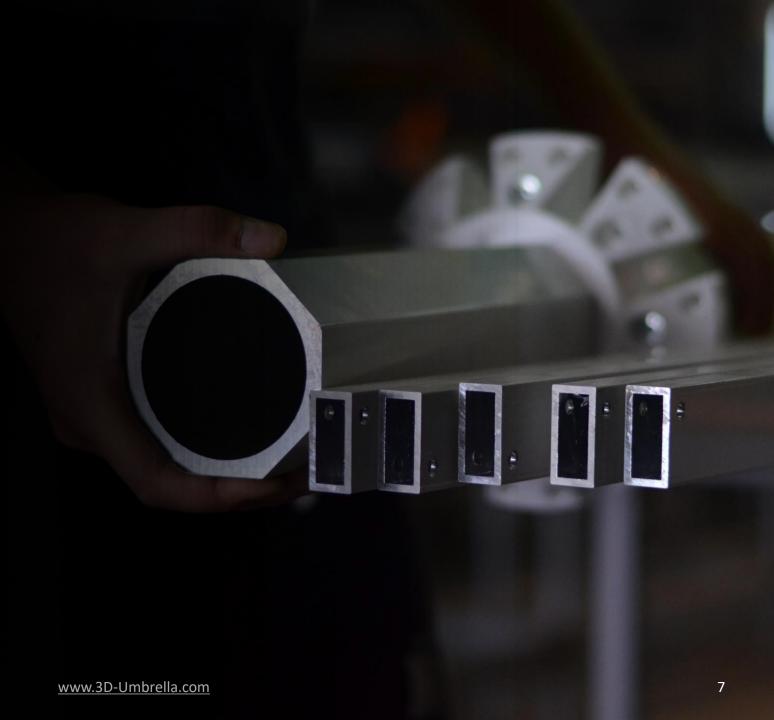

## Standard

- Withstands Wind Force 5.
- Aluminum Frames With 2mm Thickness.
- Nylon Parts With Unique Design For Easy Repairs If Needed.
- Center Pole  $\Phi\,100$  Aluminum 10mm Thickness With Octagon Shape.

- H Shape Frame Support Nylon Parts.