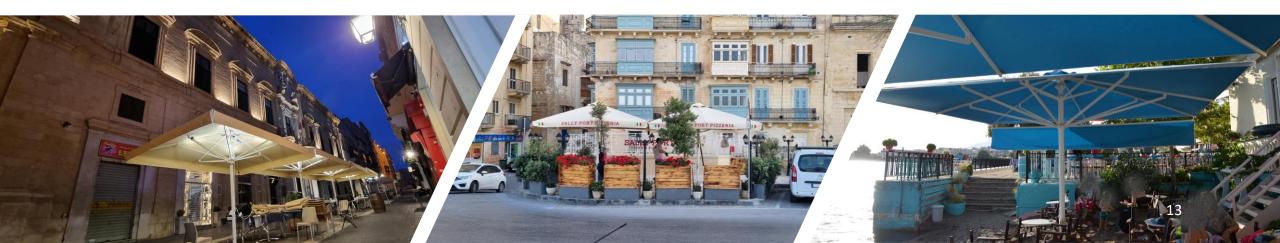

- H Shape Frame Support Nylon Parts.

- Can withstand Transparent Plastic Sides For Winter Edition Without Corner Support Tubes (up to 4m x 4m).

### Extreme

- Defies wind force 9+ with unwavering resolve.
- Aluminum Frames With 3mm Thickness.
- Nylon Parts With Unique Design For Easy Repairs If Needed.
- Center Pole Φ 100 Aluminum 10mm Thickness With Octagon Shape.
- H Shape Aluminum frame support.
- Epitomize Durability And Performance In Extreme Conditions.
- Can withstand Transparent Plastic Sides For Winter Edition Without Corner Support Tubes.











www.3D-Umbrella.com







Complete your umbrella setup with our premium umbrella bases.













## Winter edition

Get ready for the winter with our:

- Plastic Sides
- Wind Breakers
- Water Gutters
- Heaters



# Gallery\_













# Branding

Our aluminum umbrellas are known for their durability and sleek design. They are perfect for both residential and commercial use.











100% Handmade 100% Natural Product.

Our straw cane umbrellas offer a unique and rustic feel. They are perfect for creating a cozy atmosphere in gardens or beachfront areas. Check out our straw collection!





### Services

### **Customization Options:**

- Elevate your brand presence with bespoke logos, branding, and color choices.

#### **Bulk Orders:**

- Seamlessly accommodate large-scale orders for businesses, organizations, and special events.

### Worldwide Shipping:

- Experience hassle-free delivery to your desired global destinations.

### Umbrella Repair Services:

- Rely on our skilled technicians to handle extensi