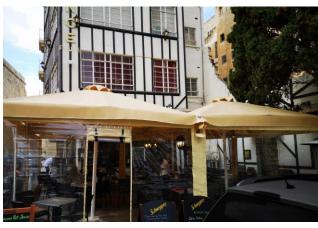

- Nylon Parts With Unique Design For Easy Repairs If Needed. - Center Pole  $\Phi\,100$  Aluminum 10mm Thickness With Octagon Shape.

- H Shape Frame Support Nylon Parts.

- Can withstand Transparent Plastic Sides For Winter Edition Without Corner Support Tubes (up to 4m x 4m).

### Extreme

- Defies wind force 9+ with unwavering resolve.
- Aluminum Frames With 3mm Thickness.
- Nylon Parts With Unique Design For Easy Repairs If Needed.
- Center Pole Φ 100 Aluminum 10mm Thickness With Octagon Shape.
- H Shape Aluminum frame support.
- Epitomize Durability And Performance In Extreme Conditions.
- Can withstand Transparent Plastic Sides For Winter Edition Without Corner Support Tubes.











www.3D-Umbrella.com







Complete your umbrella setup with our premium umbrella bases.













## Winter edition

Get ready for the winter with our:

- Plastic Sides
- Wind Breakers
- Water Gutters
- Heaters



# Gallery\_













# Branding

Our aluminum umbrellas are known for their durability and sleek design. They are perfect for both residential and commercial use.











100% Handmade 100% Natural Product.

Our straw cane umbrellas offer a unique and rustic feel. They are perfect for creating a cozy atmosphere in gardens or beachfront areas. Check out our straw collection!





### Services

### **Customization Options:**

- Elevate your brand presence with bespoke logos, branding, and color choices.

#### **Bulk Orders:**

- Seamlessly accommodate large-scale orders for businesses, organizations, and special events.

### Worldwide Shipping:

- Experience hassle