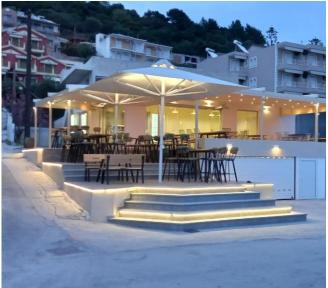

s.



## Ultra Heavy Duty

- Conquers wind force 8 effortlessly. - Aluminum Frames With 3mm Thickness.

- Nylon Parts With Unique Design For Easy Repairs If Needed. - Center Pole  $\Phi\,100$  Aluminum 10mm Thickness With Octagon Shape.

- H Shape Frame Support Nylon Parts.

- Can withstand Transparent Plastic Sides For Winter Edition Without Corner Support Tubes (up to 4m x 4m).

### Extreme

- Defies wind force 9+ with unwavering resolve.
- Aluminum Frames With 3mm Thickness.
- Nylon Parts With Unique Design For Easy Repairs If Needed.
- Center Pole Φ 100 Aluminum 10mm Thickness With Octagon Shape.
- H Shape Aluminum frame support.
- Epitomize Durability And Performance In Extreme Conditions.
- Can withstand Transparent Plastic Sides For Winter Edition Without Corner Support Tubes.











www.3D-Umbrella.com







Complete your umbrella setup with our premium umbrella bases.













## Winter edition

Get ready for the winter with our:

- Plastic Sides
- Wind Breakers
- Water Gutters
- Heaters



# Gallery\_













# Branding

Our aluminum umbrellas are known for their durability and sleek design. They are perfect for both residential and commercial use.











100% Handmade 100% Natural Product.

Our straw cane umbrellas offer a unique and rustic feel. They are perfect for creating a cozy atmosphere in gardens or beachfront areas. Check out our straw collection!





### Services

### **Customization Options:**

- Elevate your brand presence with bespoke logos, branding, and color choices.

#### **Bulk Orders:**

- Seamlessly accommodate large-scale o