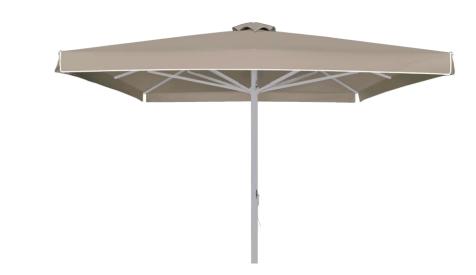

### Telescopic Umbrellas

- Standard (STR)
- Heavy Duty (HD)
- Ultra Heavy Duty (UHD)
- Extreme Weather Conditions (XTR)

## Standard

- Withstands Wind Force 5.
- Aluminum Frames With 2mm Thickness.
- Nylon Parts With Unique Design For Easy Repairs If Needed.
- Center Pole  $\Phi\,100$  Aluminum 10mm Thickness With Octagon Shape.