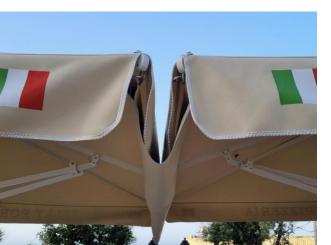

- Nylon Parts With Unique Design For Easy Repairs If Needed. - Center Pole  $\Phi\,100$  Aluminum 10mm Thickness With Octagon Shape.

- H Shape Frame Support Nylon Parts.

- Can withstand Transparent Plastic Sides For Winter Edition Without Corner Support Tubes (up to 4m x 4m).

### Extreme

- Defies wind force 9+ with unwavering resolve.
- Aluminum Frames With 3mm Thickness.
- Nylon Parts With Unique Design For Easy Repairs If Needed.
- Center Pole Φ 100 Aluminum 10mm Thickness With Octagon Shape.
- H Shape Aluminum frame support.
- Epitomize Durability And Performance In Extreme Conditions.
- Can withstand Transparent Plastic Sides For Winter Edition Without Corner Support Tubes.











www.3D-Umbrella.com







Complete your umbrella setup with our premium umbrella bases.













## Winter edition

Get ready for the winter with our:

- Plastic Sides
- Wind Breakers
- Water Gutters
- Heaters



# Gallery\_













# Branding

Our aluminum umbrellas are known for their durability and sleek design. They are perfect for both residential and commercial use.











100% Handmade 100% Natural Product.

Our straw cane umbrellas offer a unique and rustic feel. They are perfect for creating a cozy atmosphere in gardens or beachfront areas. Check out our straw collection!





### Services

### **Customization Options:**

- Elevate your brand presence with bespoke logos, branding, and color choices.

#### **Bulk Orders:**

- Seamlessly accommodate large-scale orders for businesses, organizations, and special events.

### Worldwide Shipping:

- Experience hassle-f