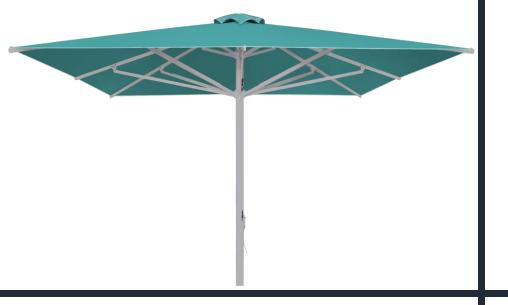

### Telescopic Umbrellas

- Standard (STR)
- Heavy Duty (HD)
- Ultra Heavy Duty (UHD)
- Extreme Weather Conditions (XTR)

## Standard

- Withstands Wind Force 5.
- Aluminum Frames With 2mm Thickness.
- Nylon Parts With Unique Design For Easy Repairs If Needed.
- Center Pole  $\Phi\,100$  Aluminum 10mm Thickness With Octagon Shape.

- H Shape Frame Support Nylon Parts.