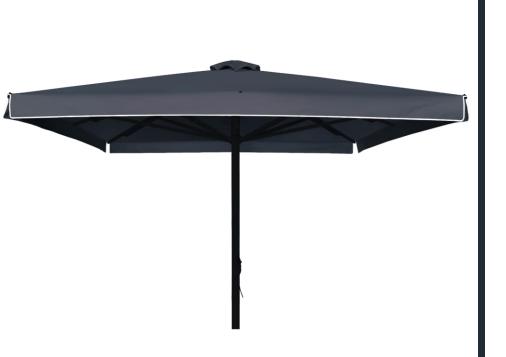

### Telescopic Umbrellas

- Standard (STR)
- Heavy Duty (HD)
- Ultra Heavy Duty (UHD)
- Extreme Weather Conditions (XTR)

## Standard

- Withstands Wind Force 5.
- Aluminum Frames With 2mm Thickness.
- Nylon Parts With Unique Design For Easy Repairs If Needed.
- Center Pole  $\Phi\,100$  Aluminum 10mm Thickness With Octagon Shape.