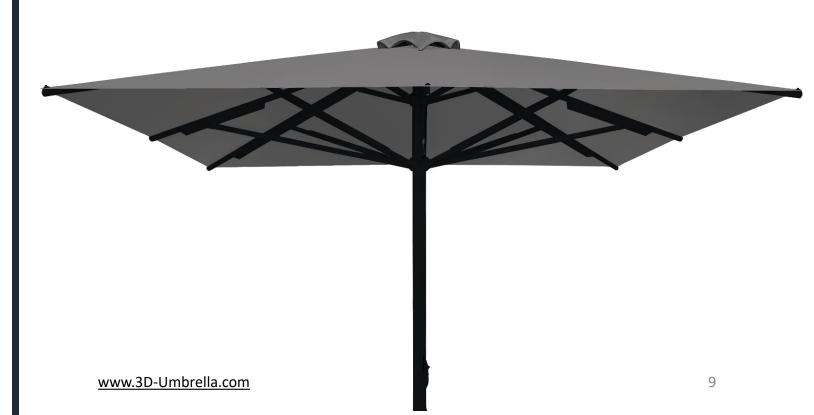

## Heavy Duty

- Withstands wind force 7 with unwavering stability.

- Aluminum Frames With 2mm Thickness.

- Nylon Parts With Unique Design For Easy Repairs If Needed.

- Center Pole Φ 100 Aluminum 10mm\_Thickness With Octagon Shape.

- H Shape Aluminum frame support.

- Can withstand Transparent Plastic Sides For Winter Edition With Corner Support Tubes.